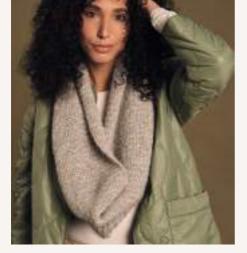

# MELODY •••••

YARN

Alpaca Classic (25g) 7 (Photographed in Feather Grey Melange 101)

# NEEDLES

5.5mm (no 5) (US 9) circular needle measuring 80 cm long

# EXTRA

Stitch marker (for pattern worked in the round ONLY)

# TENSION

16 sts and 24 rows to 10 cm meas over patt using 5.5mm (US 9) needles with yarn held double

# FINISHED SIZE

Approx finished measurements circumference 105 cm x 30 cm deep