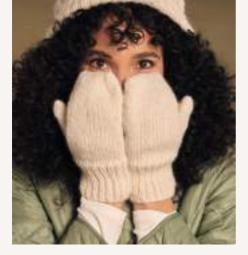

# SERENADE ••••

BY QUAIL STUDIO

## YARN

Alpaca Classic (25gm) 2 (Photographed in Snowflake White 115)

## NEEDLES

1 pair 4.5mm (no 7) (US 7) needles for pattern worked flat. 1 set 4.5mm (no 7) (US 7) double pointed needles (dpns) for pattern worked in the round

## TENSION

19 sts and 28 rows to 10 cm meas over st st using 4.5mm (US 7) needles with yarn held double.

# EXTRAS

Stitch markers Stitch holders