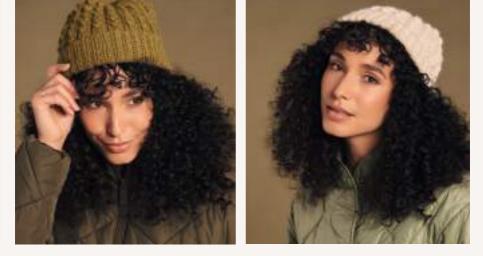

# SYMPHONY ••••

BY QUAIL STUDIO

### YARN

Alpaca Classic (25gm) 3 (photographed in Green Moss 111, Feather Grey Melange 101 & Snowflake White 115)

#### NEEDLES

1 pair 4.5mm (no 7) (US 7) needles for pattern worked flat 4.5mm (no 7) (US 7) circular needle measuring 40 cm for pattern worked in the round 1 set 4.5mm (no 7) (US 7) double pointed needles (dpns) for pattern worked in the round

## EXTRA

Stitch marker (for pattern worked in the round ONLY)

# TENSION

19 sts and 28 rows to 10 cm meas over st st using 4.5mm (US 7) needles with yarn held double