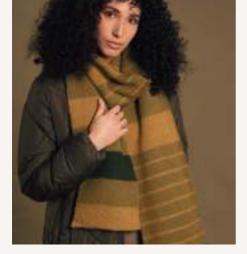

# MOONLIGHT •••••

## YARN

| Alpaca Classic (25g) |     |
|----------------------|-----|
| A Foliage Green 110  | x 2 |
| B Green Moss 111     | x 5 |
| C Willow 112         | х3  |

### NEEDLES

1 pair 3.75mm (no 9) (US 5) needles – for pattern worked flat 1 x 3.75mm (no 9) (US 5) circular needle measuring 40 cm / 16 in, OR 1 set of double pointed needles (dpns) – for pattern worked in the round

# EXTRA

1 stitch marker (for pattern worked in the round ONLY)

### TENSION

23 sts and 31 rows to 10 cm meas over st st using 3.75mm (US 5) needles

# FINISHED SIZE

Approx 201 cm x 23 cm (once joined)